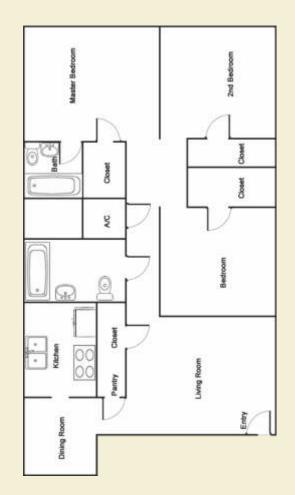

2 Bdrm / 1 Bath 896 Sq. Ft.\* RENT\_\_\_\_\_
DEPOSIT

3 Bdrm / 2 Bath 1,008 Sq. Ft.\* RENT \_\_\_\_\_\_
DEPOSIT

600 W. Sadosa Street Eastland, TX 76448 (254) 271-1306 (254) 629-2682 (Fax)