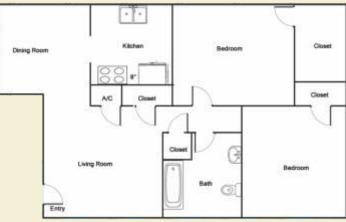

2 Bdrm / 1 Bath 896 Sq. Ft.\* RENT\_\_\_\_\_
DEPOSIT

3 Bdrm / 2 Bath 1,008 Sq. Ft.\* RENT \_\_\_\_\_\_
DEPOSIT

600 W. Sadosa Street Eastland, TX 76448 (254) 271-1306 (254) 629-2682 (Fax)